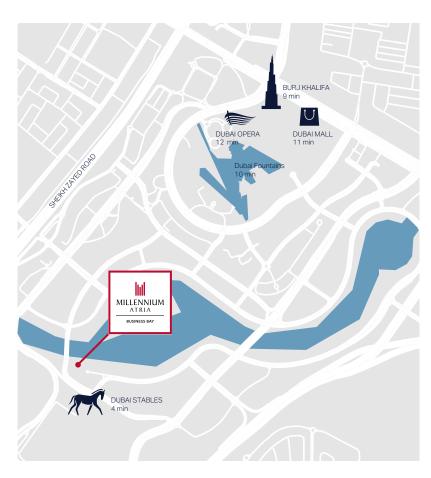

INFINITY POOL

25th level Infinity Pool that overlooks the Burj Khalifa and Business Bay

5 - STAR SPA

Experience unparalleled serenity at our exclusive 5-star spa

FINE DINING

Experience the art of fine dining at our restaurants, showcasing culinary excellence